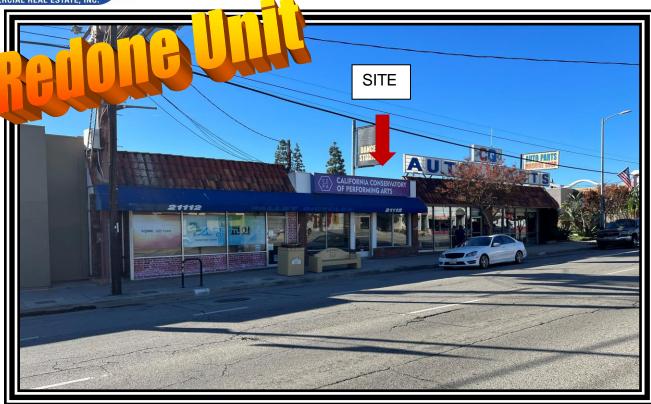

## Prime "Chatsworth" Retail Space for Lease 21114 Devonshire Street

**LOCATION:** 21114 Devonshire Street

Chatsworth, Ca 91311

**SIZE:** 2,165 + /-square feet\*

**RENTAL RATE:** \$2.25 p.s.f., MG

AVAILABLE: Immediate

**PARKING:** Available as well as ample street parking available

**COMMENTS:** \*Excellent signage & visibility along Devonshire Street

\*Good pedestrian & street traffic \*Easy access to the 118 Freeway

\*Many amenities in walking distance

\*Multiple Access Points to Unit/Alley Access